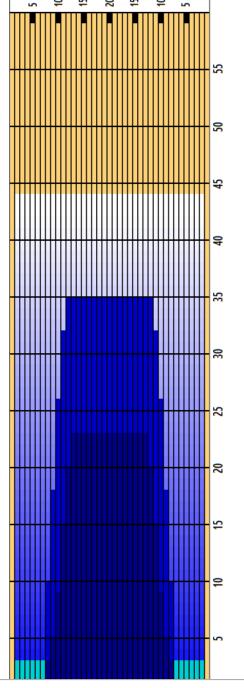

| T.OIL | FEET | END  | START | CROSSED | TANK | BUFFER | SPEED | MICS | LOADS | STOP | START |   |
|-------|------|------|-------|---------|------|--------|-------|------|-------|------|-------|---|
| 5550  | 3.9  | 3.9  | 0.0   | 111     | Α    | 3      | 14    | 50   | 3     | 2R   | 2L    | 1 |
| 1150  | 1.9  | 5.8  | 3.9   | 23      | Α    | 3      | 14    | 50   | 1     | 9R   | 9L    | 2 |
| 2100  | 3.9  | 9.7  | 5.8   | 42      | Α    | 3      | 14    | 50   | 2     | 10R  | 10L   | 3 |
| 2850  | 5.9  | 15.6 | 9.7   | 57      | Α    | 3      | 14    | 50   | 3     | 11R  | 11L   | 4 |
| 1700  | 5.1  | 20.7 | 15.6  | 34      | Α    | 3      | 18    | 50   | 2     | 12R  | 12L   | 5 |
| 750   | 2.5  | 23.2 | 20.7  | 15      | Α    | 3      | 18    | 50   | 1     | 13R  | 13L   | 6 |
| 0     | 20.8 | 44.0 | 23.2  | 0       | Α    | 3      | 30    | 50   | 0     | 2R   | 2L    | 7 |
|       |      |      |       |         |      |        |       |      |       |      |       |   |
|       |      |      |       |         |      |        |       |      |       |      |       |   |
|       |      |      |       |         |      |        |       |      |       |      |       |   |
|       |      |      |       |         |      |        |       |      |       |      |       |   |
|       |      |      |       |         |      |        |       |      |       |      |       |   |
|       |      |      |       |         |      |        |       |      |       |      |       |   |
|       |      |      |       |         |      |        |       |      |       |      |       |   |
|       |      |      |       |         |      |        |       |      |       |      |       |   |

|   | START | STOP | LOADS | MICS | SPEED | BUFFER | TANK | CROSSED | START | END  | FEET | T.OIL |
|---|-------|------|-------|------|-------|--------|------|---------|-------|------|------|-------|
| 1 | 2L    | 2R   | 0     | 50   | 30    | 3      | Α    | 0       | 44.0  | 35.0 | -9.0 | 0     |
| 2 | 12L   | 12R  | 1     | 50   | 22    | 3      | Α    | 17      | 35.0  | 31.9 | -3.1 | 850   |
| 3 | 11L   | 11R  | 2     | 50   | 22    | 3      | Α    | 38      | 31.9  | 25.7 | -6.2 | 1900  |
| 4 | 10L   | 10R  | 3     | 50   | 18    | 3      | Α    | 63      | 25.7  | 18.1 | -7.6 | 3150  |
| 5 | 9L    | 9R   | 3     | 50   | 18    | 3      | Α    | 69      | 18.1  | 10.5 | -7.6 | 3450  |
| 6 | 8L    | 8R   | 2     | 50   | 18    | 3      | Α    | 50      | 10.5  | 5.4  | -5.1 | 2500  |
| 7 | 2L    | 2R   | 0     | 50   | 18    | 3      | Α    | 0       | 5.4   | 0.0  | -5.4 | 0     |
|   |       |      |       |      |       |        |      |         |       |      |      |       |
|   |       |      |       |      |       |        |      |         |       |      |      |       |
|   |       |      |       |      |       |        |      |         |       |      |      |       |