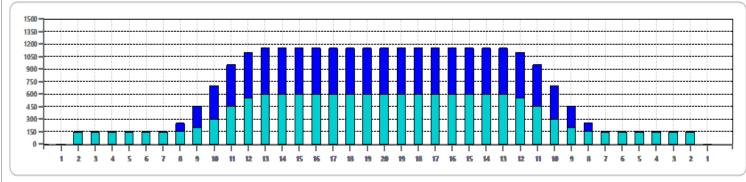

Cleaner Ratio Main Mix 5:1
Cleaner Ratio Back End Mix 5:1
Cleaner Ratio Back End Distance 59
Buffer RPM: 4 = 700 | 3 = 500 | 2 = 200 | 1 = 100

5:1 Forward5:1 Reverse59 Combined

| Item             | 3L-7L:18L-18R  | 8L-12L:18L-18R | 13L-17L:18L-18R | 18L-18R:17R-13R | 18L-18R:12R-8R | 18L-18R:7R-3R  |
|------------------|----------------|----------------|-----------------|-----------------|----------------|----------------|
| Description      | Outside:Middle | Middle:Middle  | Inside:Middle   | Mlddle: Inside  | Middle:Middle  | Middle:Outside |
| Track Zone Ratio | 7.67           | 1.67           | 1               | 1               | 1.67           | 7.67           |